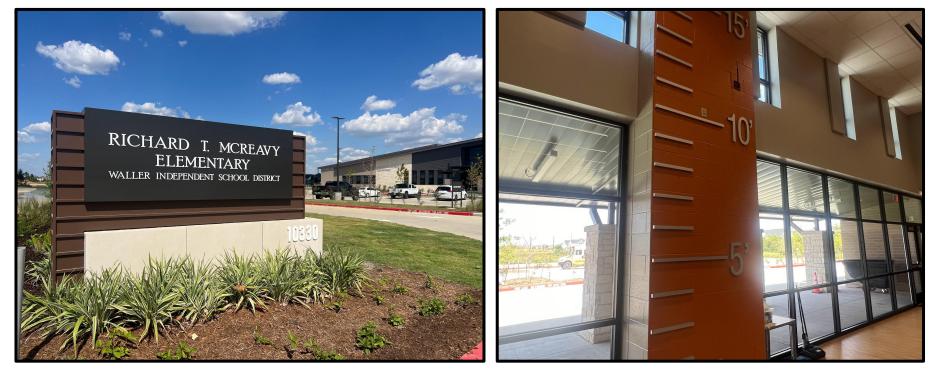

ld lighting and large video board are complete.
- Sound System upgrades throughout the stadium are complete.
- Earthen bern behind the video board is 99% complete.
- Daikin Stadium signage package is in fabrication fro late October installation.
- Chain-link fencing and gate replacement are planned.



## LOWE AND MCREAVY ELEMENTARY SCHOOLS



#### LOWE & MCREAVY ELEMENTARY SCHOOLS

- Both campuses opened in August.
- Punch List work is ongoing and close to completion.
- Interior graphics package is in production.
- Dedication for Lowe is scheduled on October 13th.
- Dedication for McReavy is schedule on October 20th.



### LOWE ELEMENTARY







### LOWE ELEMENTARY





#### School Zone and Monument Signs

### **MCREAVY ELEMENTARY**



Front Entry



Signage

### **MCREAVY ELEMENTARY**



# **AG SCIENCE FACILITY**

### **Ag Science Facility**

WALLER ISD CONSTRUCTION

- Wall paneling is finishing installation.
- MEP rough-in is 80% complete.

BOND22

- Painting in exterior spaces is 80% completed.
- Windows and storefronts are being completed.
- Furniture and equipment has been ordered.

### Ag Barn



#### Front Elevation





#### Show Arena









WALLER ISD CONSTRUCTION

MEP above ceiling







Vet Tech & Animal Science Classrooms









#### Practice Arena and Animal Pens







#### Animal Wash & Grooming Spaces







#### WALLER ISD CONSTRUCTION

#### Locker Areas

## **ELEMENTARY #8**

### **ELEMENTARY #8**

- Masons are installing exterior brick and stone.
- Interior wall framing is nearing completion and drywall installation has started.
- MEP overhead ins