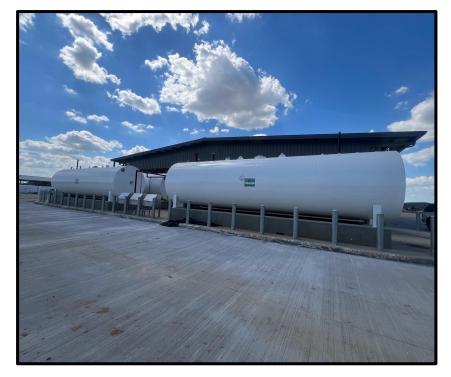

g-Elementary #8 project
  - including light poles, paving, fencing, and landscaping at the detention pond.
- Exterior framing is nearing completion and roofing is in progress.
- Structure fireproofing is complete.
- Interior wall framing and MEP overhead are in progress.
- Air Handler Units are being installed.



### ESC-Ag-Elementary #8



#### Aerial View - Northeast Corner



## BOND22 ESC-Ag-Elementary #8 Site





#### Landscaping and Fencing





#### Front Elevation







#### WALLER ISD CONSTRUCTION

#### Interior Framing





### WALLER ISD CONSTRUCTION

WANCE, 1

#### Mechanical work in progress

## BOND22 ESC - TRANSPORTATION



#### South Elevation



## BOND22 ESC - TRANSPORTATION





#### WALLER ISD CONSTRUCTION

#### Office and Bay Area

## BOND22 ESC - TRANSPORTATION





#### **Fueling Station**



## **PRIORITY 1 PROJECTS**



### **Priority 1 Improvement**

- Reroof of Schultz JH and Roberts Road Elementary have begun.
- New FrontRow classroom sound system and campus PA installed.
- Safety film has been installed at all P1 campuses.
- Security fencing fabric installation has been completed at P1 campuses with gate hardware on order.
- Sliding marker boards installation at Jones ES have been completed.
- Security Signage installation has started at all the P1 campuses.
- Roberts Road front office demolition plan is being finalized.



### BOND22 Priority 1 Improvement





### Roofing



# #ThankYouVoters