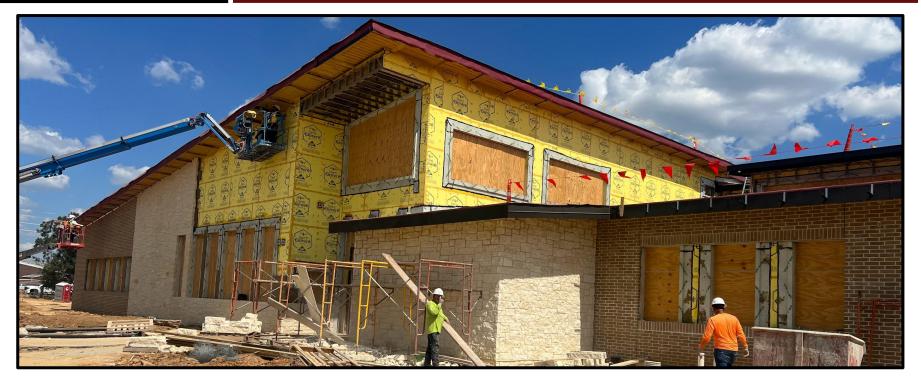

### **Ag Science Facility**

WALLER ISD CONSTRUCTION

- Wall paneling is finishing installation.
- MEP rough-in is 80% complete.

BOND22

- Painting in exterior spaces is 80% completed.
- Windows and storefronts are being completed.
- Furniture and equipment has been ordered.

#### Front Elevation