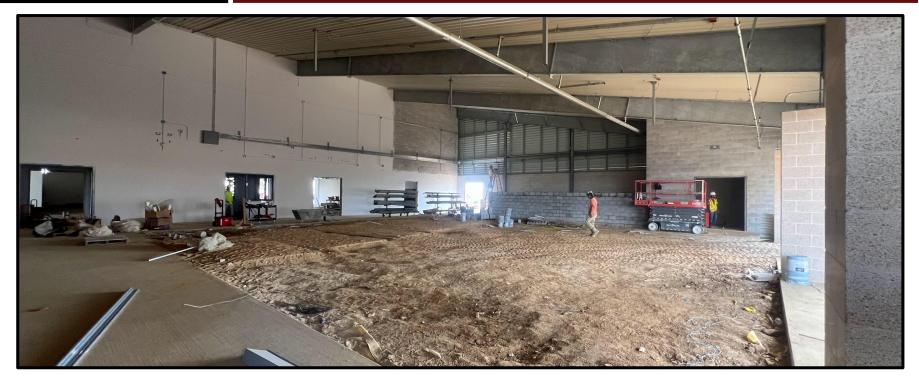

## **ELEMENTARY #8**

### **ELEMENTARY #8**

- Masons are installing exterior brick and stone.
- Interior wall framing is nearing completion and drywall installation has started.
- MEP overhead installations are ongoing.
- Roofing installation continues to progress.