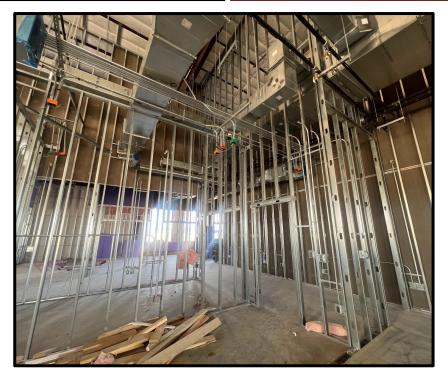

## BOND22 EDUCATION SERVICE CENTER

- Sitework continues on the ESC-Transportation-Ag-Elementary #8 project
  - including light poles, paving, fencing, and landscaping at the detention pond.
- Exterior framing is nearing completion and roofing is in progress.
- Structure fireproofing is complete.
- Interior wall framing and MEP overhead are in progress.
- Air Handler Units are being installed.

#### WALLER ISD CONSTRUCTION

#### Interior Framing