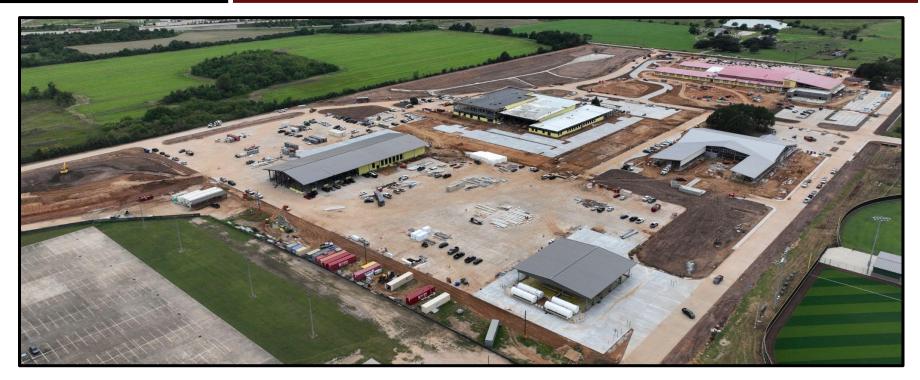

## BOND22 EDUCATION SERVICE CENTER

- Sitework continues on the ESC-Transportation-Ag-Elementary #8 project
  - including light poles, paving, fencing, and landscaping at the detention pond.
- Exterior framing is nearing completion and roofing is in progress.
- Structure fireproofing is complete.
- Interior wall framing and MEP overhead are in progress.
- Air Handler Units are being installed.

### ESC-Ag-Elementary #8

#### Aerial View - Northeast Corner