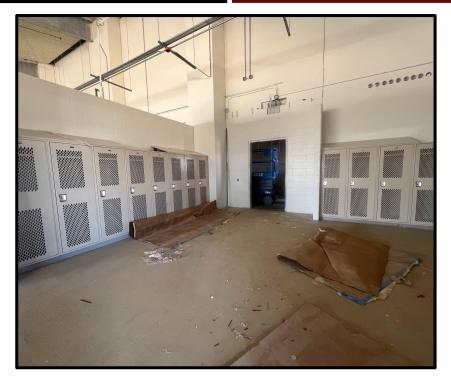

uled on October 13th.
- Dedication for McReavy is schedule on October 20th.



### LOWE ELEMENTARY







### LOWE ELEMENTARY





#### School Zone and Monument Signs

### **MCREAVY ELEMENTARY**



Front Entry



Signage

### **MCREAVY ELEMENTARY**



# **AG SCIENCE FACILITY**

### **Ag Science Facility**

WALLER ISD CONSTRUCTION

- Wall paneling is finishing installation.
- MEP rough-in is 80% complete.

BOND22

- Painting in exterior spaces is 80% completed.
- Windows and storefronts are being completed.
- Furniture and equipment has been ordered.

### Ag Barn



#### Front Elevation





#### Show Arena









WALLER ISD CONSTRUCTION

MEP above ceiling







Vet Tech & Animal Science Classrooms









#### Practice Arena and Animal Pens







#### Animal Wash & Grooming Spaces







#### WALLER ISD CONSTRUCTION

#### Locker Areas

## **ELEMENTARY #8**

### **ELEMENTARY #8**

- Masons are installing exterior brick and stone.
- Interior wall framing is nearing completion and drywall installation has started.
- MEP overhead installations are ongoing.
- Roofing installation continues to progress.



### **Elementary #8**



#### Front Elevation

### **Elementary #8**





#### **Classroom** Corridors



### **Elementary #8**



#### Administration



### **Elementary #8**





#### Library



### **Elementary #8**



#### Cafeteria/Kitchen





EDUCATION SERVICES CENTER

Papier 11 - 40 W

## BOND22 EDUCATION SERVICE CENTER

- Sitework continues on the ESC-Transportation-Ag-Elementary #8 project
  - including light poles, paving, fencing, and landscaping at the detenti