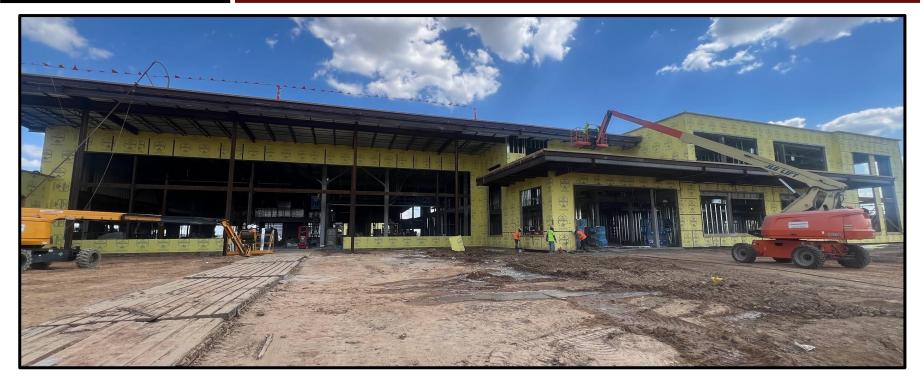

## BOND22 EDUCATION SERVICE CENTER

- Sitework continues on the ESC-Transportation-Ag-Elementary #8 project
  - including light poles, paving, fencing, and landscaping at the detention pond.
- Exterior framing is nearing completion and roofing is in progress.
- Structure fireproofing is complete.
- Interior wall framing and MEP overhead are in progress.
- Air Handler Units are being installed.

### ESC-Ag-Elementary #8

#### Aerial View - Northeast Corner