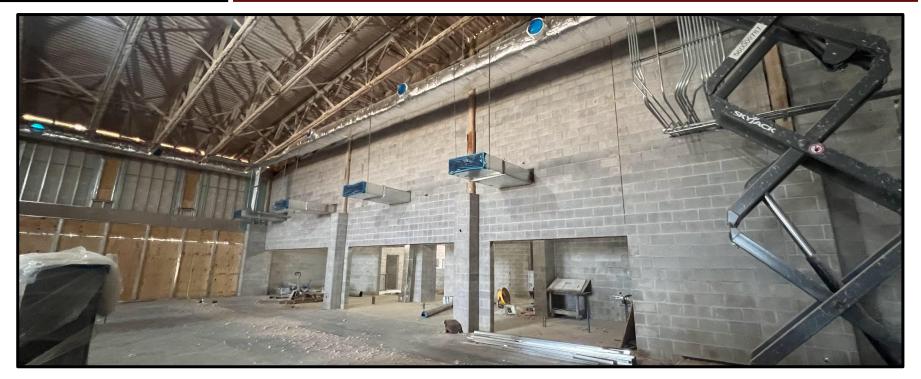

een ordered.

### Ag Barn



#### Front Elevation





#### Show Arena









WALLER ISD CONSTRUCTION

MEP above ceiling







Vet Tech & Animal Science Classrooms









#### Practice Arena and Animal Pens







#### Animal Wash & Grooming Spaces







#### WALLER ISD CONSTRUCTION

#### Locker Areas

## **ELEMENTARY #8**

### **ELEMENTARY #8**

- Masons are installing exterior brick and stone.
- Interior wall framing is nearing completion and drywall installation has started.
- MEP overhead installations are ongoing.
- Roofing installation continues to progress.



### **Elementary #8**



#### Front Elevation

### **Elementary #8**





#### **Classroom** Corridors



### **Elementary #8**



#### Administration



### **Elementary #8**





#### Library



### **Elementary #8**



#### Cafeteria/Kitchen





EDUCATION SERVICES CENTER

Papier 11 - 40 W

## BOND22 EDUCATION SERVICE CENTER

- Sitework continues on the ESC-Transportation-Ag-Elementary #8 project
  - including light poles, paving, fencing, and landscaping at the detention pond.
- Exterior framing is nearing completion and roofing is in progress.
- Structure fireproofing is complete.
- Interior wall framing and MEP overhead are in progress.
- Air Handler Units are being installed.



### ESC-Ag-Elementary #8



#### Aerial View - Northeast Corner



## BOND22 ESC-Ag-Elementary #8 Site





#### Landscaping and Fencing





#### Front Elevation







#### WALLER ISD CONSTRUCTION

#### Interior Framing





### WALLER ISD CONSTRUCTION

WANCE, 1

#### Mechanical work in progress

## BOND22 ESC - TRANSPORT