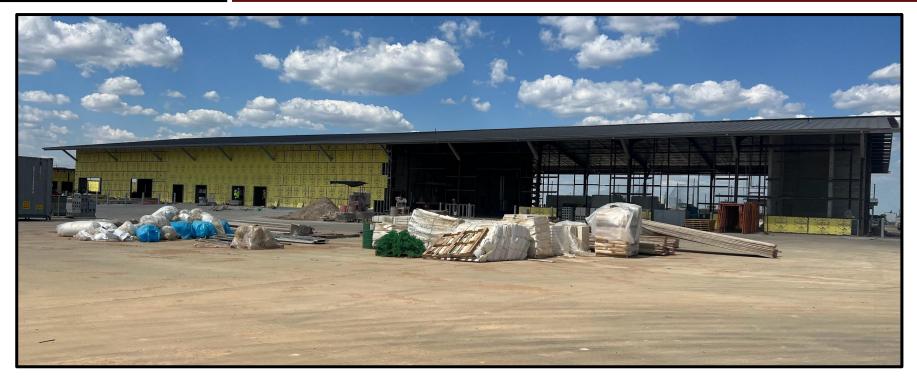

## BOND22 EDUCATION SERVICE CENTER

- Sitework continues on the ESC-Transportation-Ag-Elementary #8 project
  - including light poles, paving, fencing, and landscaping at the detention pond.
- Exterior framing is nearing completion and roofing is in progress.
- Structure fireproofing is complete.
- Interior wall framing and MEP overhead are in progress.
- Air Handler Units are being installed.

### ESC-Ag-Elementary #8

#### Aerial View - Northeast Corner