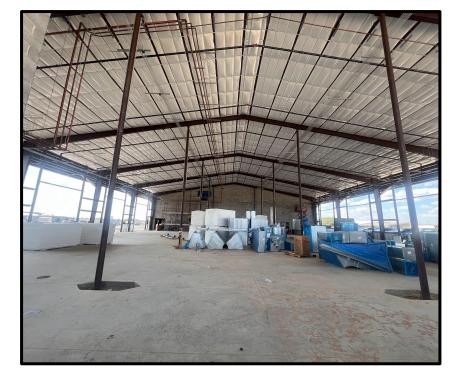

### **Ag Science Facility**

WALLER ISD CONSTRUCTION

- Wall paneling is finishing installation.
- MEP rough-in is 80% complete.

BOND22

- Painting in exterior spaces is 80% completed.
- Windows and storefronts are being completed.
- Furniture and equipment has been ordered.

### Ag Barn

#### Show Arena

WALLER ISD CONSTRUCTION

MEP above ceiling

Vet Tech & Animal Science Classrooms