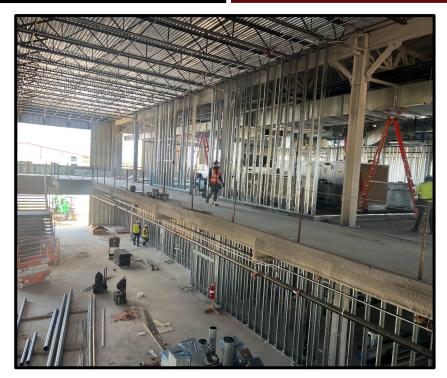

## BOND22 EDUCATION SERVICE CENTER

- Sitework continues on the ESC-Transportation-Ag-Elementary #8 project
  - including light poles, paving, fencing, and landscaping at the detention pond.
- Exterior framing is nearing completion and roofing is in progress.
- Structure fireproofing is complete.
- Interior wall framing and MEP overhead are in progress.
- Air Handler Units are being installed.

#### Interior Framing