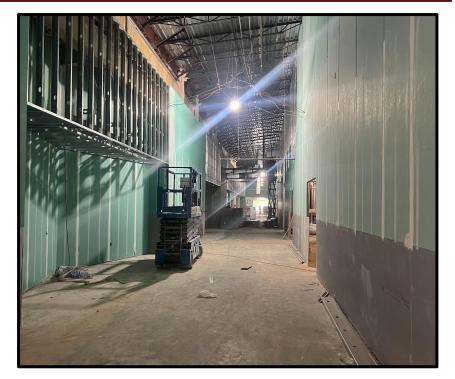

## BOND22 EDUCATION SERVICE CENTER

- Sitework continues on the ESC-Transportation-Ag-Elementary #8 project
  - including light poles, paving, fencing, and landscaping at the detention pond.
- Exterior framing is nearing completion and roofing is in progress.
- Structure fireproofing is complete.
- Interior wall framing and MEP overhead are in progress.
- Air Handler Units are being installed.

#### Office and Bay Area