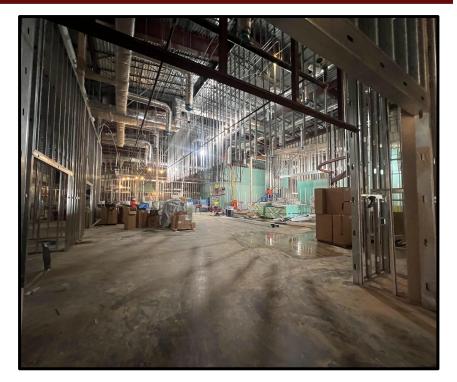

ompleted.
- Furniture and equipment has been ordered.

### Ag Barn



#### Front Elevation





#### Show Arena









WALLER ISD CONSTRUCTION

MEP above ceiling







Vet Tech & Animal Science Classrooms









#### Practice Arena and Animal Pens







#### Animal Wash & Grooming Spaces







#### WALLER ISD CONSTRUCTION

#### Locker Areas

## **ELEMENTARY #8**

### **ELEMENTARY #8**

- Masons are installing exterior brick and stone.
- Interior wall framing is nearing completion and drywall installation has started.
- MEP overhead installations are ongoing.
- Roofing installation continues to progress.



### **Elementary #8**



#### Front Elevation

### **Elementary #8**





#### **Classroom** Corridors



### **Elementary #8**



#### Administration



### **Elementary #8**





#### Library



### **Elementary #8**



#### Cafeteria/Kitchen





EDUCATION SERVICES CENTER

Papier 11 - 40 W

## BOND22 EDUCATION SERVICE CENTER

- Sitework continues on the ESC-Transportation-Ag-Elementary #8 project
  - including light poles, paving, fencing, and landscaping at the detention pond.
- Exterior framing is nearing completion and roofing is in progress.
- Structure fireproofing is complete.
- Interior wall framing and MEP overhead are in progress.
- Air Handler Units are being installed.



### ESC-Ag-Elementary #8



#### Aerial View - Northeast Corner



## BOND22 ESC-Ag-Elementary #8 Site





#### Landscaping and Fencing





#### Front Elevation







#### WALLER ISD CONSTRUCTION

#### Interior Framing





### WALLER ISD CONSTRUCTION

WANCE, 1

#### Mechanical wo