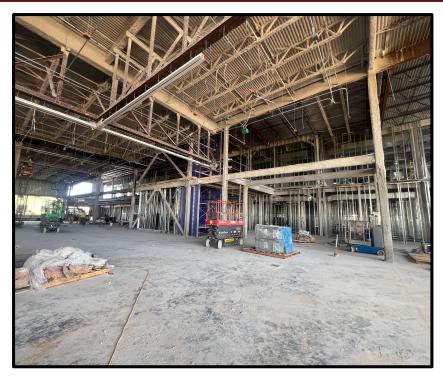

## BOND22 EDUCATION SERVICE CENTER

- Sitework continues on the ESC-Transportation-Ag-Elementary #8 project
  - including light poles, paving, fencing, and landscaping at the detention pond.
- Exterior framing is nearing completion and roofing is in progress.
- Structure fireproofing is complete.
- Interior wall framing and MEP overhead are in progress.
- Air Handler Units are being installed.

#### Mechanical work in progress