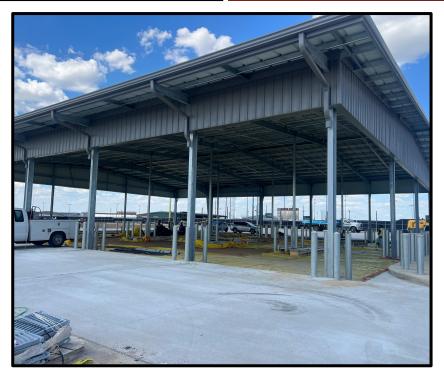

-Ag-Elementary #8 project
  - including light poles, paving, fencing, and landscaping at the detention pond.
- Exterior framing is nearing completion and roofing is in progress.
- Structure fireproofing is complete.
- Interior wall framing and MEP overhead are in progress.
- Air Handler Units are being installed.



### ESC-Ag-Elementary #8



#### Aerial View - Northeast Corner



## BOND22 ESC-Ag-Elementary #8 Site





#### Landscaping and Fencing





#### Front Elevation







#### WALLER ISD CONSTRUCTION

#### Interior Framing





### WALLER ISD CONSTRUCTION

WANCE, 1

#### Mechanical work in progress

## BOND22 ESC - TRANSPORTATION



#### South Elevation



## BOND22 ESC - TRANSPORTATION





#### WALLER ISD CONSTRUCTION

#### Office and Bay Area

## BOND22 ESC - TRANSPORTATION





#### **Fueling Station**



## **PRIORITY 1 PROJECTS**



### **Priority 1 Improvement**

- Reroof of Schultz JH and Roberts Road Elementary have begun.
- New FrontRow classroom sound system and campus PA installed.
- Safety film has been installed at all P1 campuses.
- Security fencing fabric installation has been completed at P1 campuses with gate hardware on order.
- Sliding marker boards installation at Jones ES have been completed.
- Security Signage installation has started at all the P1 campuses.
- Roberts Road front office demolition plan is being finalized.



### BOND22 Priority 1 Improvement





### Roofing



# #ThankYouVoters