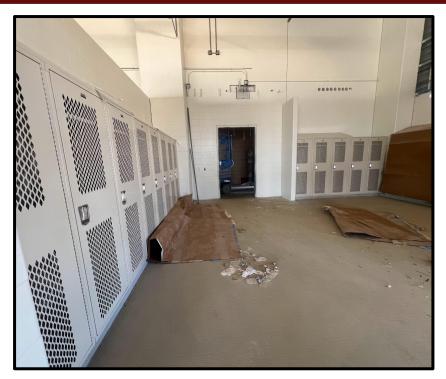

ed on October 13th.
- Dedication for McReavy is schedule on October 20th.



### LOWE ELEMENTARY







### LOWE ELEMENTARY





#### School Zone and Monument Signs

### **MCREAVY ELEMENTARY**



Front Entry



Signage

### **MCREAVY ELEMENTARY**



# **AG SCIENCE FACILITY**

### **Ag Science Facility**

WALLER ISD CONSTRUCTION

- Wall paneling is finishing installation.
- MEP rough-in is 80% complete.

BOND22

- Painting in exterior spaces is 80% completed.
- Windows and storefronts are being completed.
- Furniture and equipment has been ordered.

### Ag Barn



#### Front Elevation





#### Show Arena









WALLER ISD CONSTRUCTION

MEP above ceiling







Vet Tech & Animal Science Classrooms









#### Practice Arena and Animal Pens







#### Animal Wash & Grooming Spaces







#### WALLER ISD CONSTRUCTION

#### Locker Areas

## **ELEMENTARY #8**

### **ELEMENTARY #8**

- Masons are installing exterior brick and stone.
- Interior wall framing is nearing completion and drywall installation has started.
- MEP overhead installations are ongoing.
- Roofing installation continues to progress.



### **Elementary #8**



#### Front Elevation

### **Elementary #8**





#### **Classroom** Corridors



### **Elementary #8**



#### Administration



### **Elementary #8**





#### Library



### **Elementary #8**



#### Cafeteria/Kitchen





EDUCATION SERVICES CENTER

Papier 11 - 40 W

## BOND22 EDUCATION SERVICE CENTER

- Sitework continues on the ESC-Transportation-Ag-Elementary #8 project
  - including light poles, paving, fencing, and landscaping at the detention