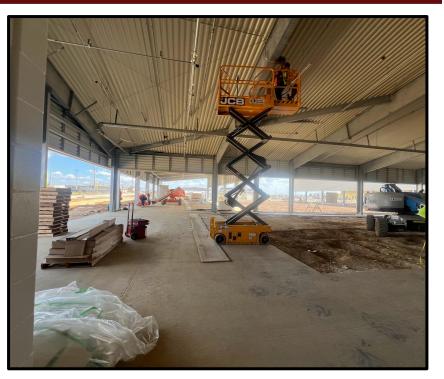

# **AG SCIENCE FACILITY**

### **Ag Science Facility**

WALLER ISD CONSTRUCTION

- Wall paneling is finishing installation.
- MEP rough-in is 80% complete.

BOND22

- Painting in exterior spaces is 80% completed.
- Windows and storefronts are being completed.
- Furniture and equipment has been ordered.