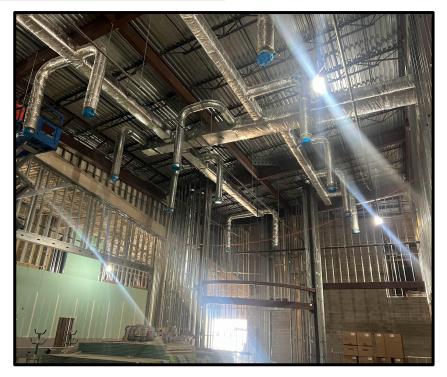

completed.
- Furniture and equipment has been ordered.

### Ag Barn



#### Front Elevation





#### Show Arena









WALLER ISD CONSTRUCTION

MEP above ceiling







Vet Tech & Animal Science Classrooms









#### Practice Arena and Animal Pens







#### Animal Wash & Grooming Spaces







#### WALLER ISD CONSTRUCTION

#### Locker Areas

## **ELEMENTARY #8**

### **ELEMENTARY #8**

- Masons are installing exterior brick and stone.
- Interior wall framing is nearing completion and drywall installation has started.
- MEP overhead installations are ongoing.
- Roofing installation continues to progress.



### **Elementary #8**



#### Front Elevation

### **Elementary #8**





#### **Classroom** Corridors



### **Elementary #8**



#### Administration



### **Elementary #8**





#### Library



### **Elementary #8**



#### Cafeteria/Kitchen





EDUCATION SERVICES CENTER

Papier 11 - 40 W

## BOND22 EDUCATION SERVICE CENTER

- Sitework continues on the ESC-Transportation-Ag-Elementary #8 project
  - including light poles, paving, fencing, and landscaping at the detention pond.
- Exterior framing is nearing completion and roofing is in progress.
- Structure fireproofing is complete.
- Interior wall framing and MEP overhead are in progress.
- Air Handler Units are being installed.



### ESC-Ag-Elementary #8



#### Aerial View - Northeast Corner



## BOND22 ESC-Ag-Elementary #8 Site





#### Landscaping and Fencing





#### Front Elevation







#### WALLER ISD CONSTRUCTION

#### Interior Framing





### WALLER ISD CONSTRUCTION

WANCE, 1

#### Mechanical