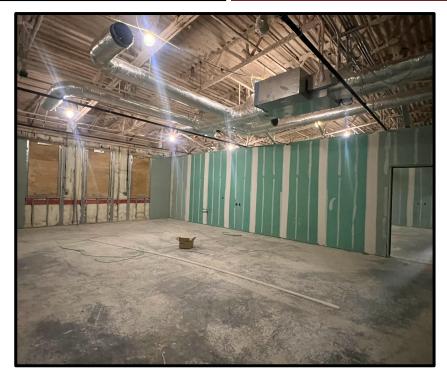

## BOND22 EDUCATION SERVICE CENTER

- Sitework continues on the ESC-Transportation-Ag-Elementary #8 project
  - including light poles, paving, fencing, and landscaping at the detention pond.
- Exterior framing is nearing completion and roofing is in progress.
- Structure fireproofing is complete.
- Interior wall framing and MEP overhead are in progress.
- Air Handler Units are being installed.

#### Interior Framing