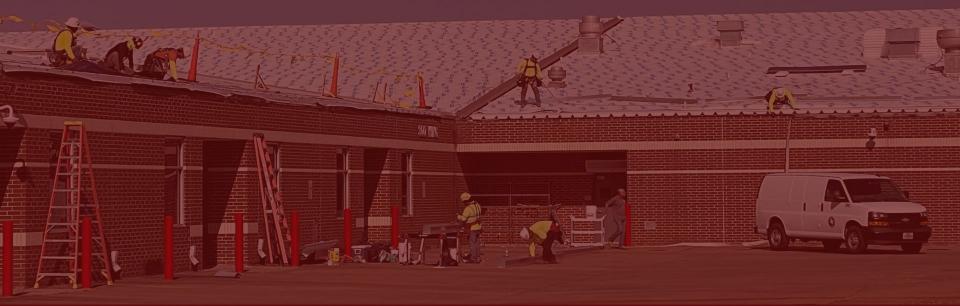

### **Priority 1 Improvement**

- Reroof of Schultz JH and Roberts Road Elementary have begun.
- New FrontRow classroom sound system and campus PA installed.
- Safety film has been installed at all P1 campuses.
- Security fencing fabric installation has been completed at P1 campuses with gate hardware on order.
- Sliding marker boards installation at Jones ES have been completed.
- Security Signage installation has started at all the P1 campuses.
- Roberts Road front office demolition plan is being finalized.

### Roofing