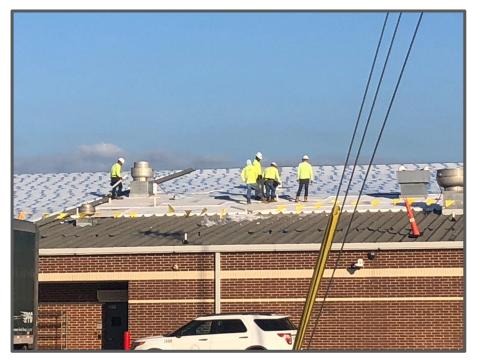

### **Priority 1 Improvement**

- Reroof of Schultz JH and Roberts Road Elementary have begun.
- New FrontRow classroom sound system and campus PA installed.
- Safety film has been installed at all P1 campuses.
- Security fencing fabric installation has been completed at P1 campuses with gate hardware on order.
- Sliding marker boards installation at Jones ES have been completed.
- Security Signage installation has started at all the P1 campuses.
- Roberts Road front office demolition plan is being finalized.

### Roofing